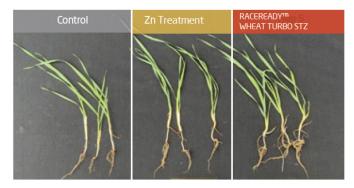

RACEREADY<sup>™</sup> WHEAT TURBO STZ is compatible with most fungicides and insecticide seed treatments. It may also be applied as an over-treatment if preferred.

- May be mixed with and applied with fungicide and insecticides
- Can be applied as an overcoat treatment
- Compatible with most inoculants and microbial based products
- Provides high quality, readily available Zn to the seed, promoting root and shoot growth and helping plants withstand environmental stress
- Rapidly disperses a high volume of two enzymes into the soil, which interacts with the outermost layer of the roots, the mucilage layer, and creates a draw for more water and nutrients towards plant roots